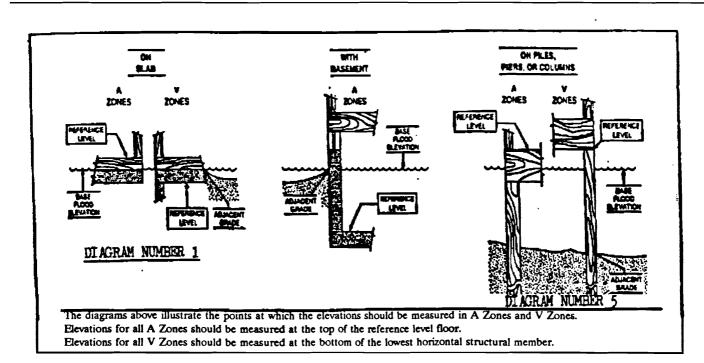

|                                                                                                                                                                | Instructions fo                                                                                                                                                                           | or completing th                                                                                          | is form can be found on the fol                                                                                                                                                                                   | lowing page                                                      | s                                        |                                                                                                                                   |  |
|----------------------------------------------------------------------------------------------------------------------------------------------------------------|-------------------------------------------------------------------------------------------------------------------------------------------------------------------------------------------|-----------------------------------------------------------------------------------------------------------|-------------------------------------------------------------------------------------------------------------------------------------------------------------------------------------------------------------------|------------------------------------------------------------------|------------------------------------------|-----------------------------------------------------------------------------------------------------------------------------------|--|
| SECTION A PROPERTY INFORMATION                                                                                                                                 |                                                                                                                                                                                           |                                                                                                           |                                                                                                                                                                                                                   |                                                                  | FOR INSURANCE COMPANY USE                |                                                                                                                                   |  |
| BUILDING OWNER'S NAME                                                                                                                                          |                                                                                                                                                                                           |                                                                                                           |                                                                                                                                                                                                                   |                                                                  | POLICY NUMBER                            |                                                                                                                                   |  |
| Normandy Village, Inc.                                                                                                                                         |                                                                                                                                                                                           |                                                                                                           |                                                                                                                                                                                                                   |                                                                  |                                          |                                                                                                                                   |  |
|                                                                                                                                                                |                                                                                                                                                                                           |                                                                                                           |                                                                                                                                                                                                                   |                                                                  |                                          |                                                                                                                                   |  |
| STREET ADDRESS(Including Apt.,Unit,Suite and/or Bldg.Number)OR P.O.ROUTE AND BOX NUMBER                                                                        |                                                                                                                                                                                           |                                                                                                           |                                                                                                                                                                                                                   |                                                                  | COMPANY NAIC NUMBER                      |                                                                                                                                   |  |
| 3730 Fairfield Avenue                                                                                                                                          |                                                                                                                                                                                           |                                                                                                           |                                                                                                                                                                                                                   |                                                                  |                                          |                                                                                                                                   |  |
| OTHER DESCRIPTION (Lot a                                                                                                                                       | and Block Numbers, e                                                                                                                                                                      | etc.)                                                                                                     |                                                                                                                                                                                                                   |                                                                  |                                          |                                                                                                                                   |  |
| Building 24, Norn                                                                                                                                              | nandy Village                                                                                                                                                                             |                                                                                                           |                                                                                                                                                                                                                   |                                                                  |                                          | ·                                                                                                                                 |  |
| CITY STATE                                                                                                                                                     |                                                                                                                                                                                           |                                                                                                           |                                                                                                                                                                                                                   |                                                                  |                                          | ZIP CODE                                                                                                                          |  |
| Shreveport,                                                                                                                                                    |                                                                                                                                                                                           | L                                                                                                         | ouisiana                                                                                                                                                                                                          |                                                                  |                                          | 71104                                                                                                                             |  |
|                                                                                                                                                                |                                                                                                                                                                                           |                                                                                                           | NCE RATE MAP (FIR                                                                                                                                                                                                 | M) INFO                                                          | RMAT                                     | ION                                                                                                                               |  |
| Provide the following from the                                                                                                                                 | proper FIRM (See Inst                                                                                                                                                                     | ructions):                                                                                                |                                                                                                                                                                                                                   |                                                                  |                                          |                                                                                                                                   |  |
| 1. COMMUNITY NUMBER                                                                                                                                            | 2. PANEL NUMBER                                                                                                                                                                           | 3. SUFFIX                                                                                                 | 4. DATE OF FIRM INDEX                                                                                                                                                                                             | 5. FIRM                                                          | ZONE                                     | 6. BASE FLOOD ELEVATION (in AO Zones, use depth) 178.50                                                                           |  |
| 220036                                                                                                                                                         | 0025                                                                                                                                                                                      | С                                                                                                         | April 17, 1995                                                                                                                                                                                                    | Α-                                                               | E                                        |                                                                                                                                   |  |
| 8. For Zones A or V, where no BFE: feet NGVD (c                                                                                                                | or other FIRM datum-se                                                                                                                                                                    | e Section B, Ite                                                                                          |                                                                                                                                                                                                                   |                                                                  |                                          | site, indicate the community's                                                                                                    |  |
|                                                                                                                                                                | SECTION (                                                                                                                                                                                 | C BUILDIN                                                                                                 | ——————                                                                                                                                                                                                            | KWIA I IC                                                        | ) IN                                     |                                                                                                                                   |  |
| diagram is at an elevation (c). FIRM Zone A (without I highest grade adjacent to (d). FIRM Zone AO. The fle adjacent to the building. community's floodplain n | E, AH, and A (with BFE)  feet NGVD  E, and V (with BFE). T  of feet NGVD  BFE). The floor used as the building.  oor used as the reference If no flood depth number an agement ordinance? | The top of top (or other FIRM) (or other FIRM) the reference I be level from the per is available, Yes No | the reference level floor from the LM datum-see Section B, Item 7 to lowest horizontal structural not datum-see Section B, Item 7), evel from the selected diagram is feet all is the building's lowest floor (re | e selected d. ). nember of th is fee pove  or or oreference leve | iagram is te referent tabove below below | at an elevation of  ace level from the selected  or below (check one) the  (check one) the highest grade d in accordance with the |  |
| Page 2). (NOTE: If the eleva                                                                                                                                   | ntion datum used in mea                                                                                                                                                                   | suring the eleva                                                                                          | ations is different than that used<br>conversion equation under Con                                                                                                                                               | on the FIR                                                       | M [see S                                 | ection 8, Item 7], then convert                                                                                                   |  |
| 4. Elevation reference mark use                                                                                                                                |                                                                                                                                                                                           |                                                                                                           | (See Instructions on Page 4)                                                                                                                                                                                      | <del>-</del>                                                     | J -,                                     |                                                                                                                                   |  |
| 5. The reference level elevation (NOTE: Use of construction                                                                                                    | is based on: actual drawings is only valid if                                                                                                                                             | ial construction<br>the building do                                                                       | construction drawings bes not yet have the reference le A post-construction Elevation                                                                                                                             |                                                                  |                                          |                                                                                                                                   |  |
| 6. The elevation of the lowest grade immediately adjacent to the building is: 174.34 see Section B, Item 7).                                                   |                                                                                                                                                                                           |                                                                                                           |                                                                                                                                                                                                                   |                                                                  |                                          | IGVD (or other FIRM datum -                                                                                                       |  |
|                                                                                                                                                                | SECT                                                                                                                                                                                      | ION D CO                                                                                                  | MMUNITY INFORMA                                                                                                                                                                                                   | TION                                                             |                                          |                                                                                                                                   |  |
| floor" as defined in the comm                                                                                                                                  | nunity's floodplain mana<br>other FIRM datum-see S                                                                                                                                        | gement ordinar<br>Section B, Item                                                                         | s specifies that the reference leader, the elevation of the building 7).                                                                                                                                          |                                                                  |                                          |                                                                                                                                   |  |